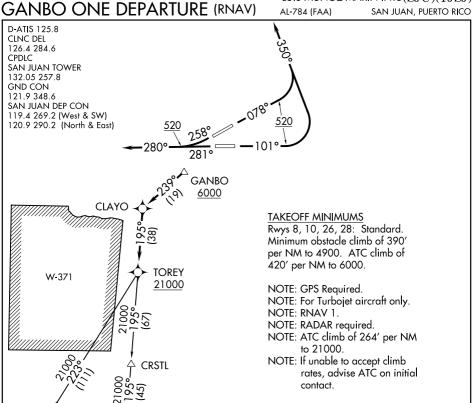

## DEPARTURE ROUTE DESCRIPTION

TAKEOFF RUNWAY 8: Climb heading 078° to 520, then climbing left turn heading 350° or as assigned by ATC, expect vectors to GANBO, then via depicted route to TOREY. Thence. .

TAKEOFF RUNWAY 10: Climb heading 101° to 520, then climbing left turn heading 350° or as assigned by ATC, expect vectors to GANBO, then via depicted route to TOREY. Thence.

TAKEOFF RUNWAY 26: Climb heading 258° to 520, continue climb heading 280° or as assigned by ATC, expect vectors to GANBO, then via depicted route to TOREY. Thence. . . .

TAKEOFF RUNWAY 28: Climb heading 281° to 520, continue climb heading 280° or as assigned by ATC, expect vectors to GANBO, then via depicted route to TOREY. Thence. . . .

. . . . via assigned transition. Maintain 5000 unless assigned lower altitude. Expect clearance to FL280, or requested altitude if lower, ten minutes after departure.

ARMUR TRANSITION (GANBO1.ARMUR): SCAPA TRANSITION (GANBO1.SCAPA):

ARMUR

NOTE: Chart not to scale.