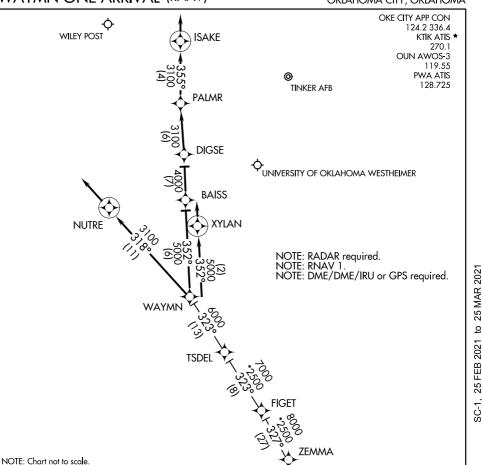

### ARRIVAL ROUTE DESCRIPTION

### FIGET TRANSITION (FIGET.WAYMN1): ZEMMA TRANSITION (ZEMMA, WAYMN1):

From TSDEL on track 323° to WAYMN.

LANDING OUN: From WAYMN on track 352° to XYLAN, then on track 352°. Expect radar vectors to final approach course.

LANDING KTIK: From WAYMN on track 352° to BAISS, then on track 352°. Expect radar vectors to final approach course.

LANDING PWA RWY17L: From WAYMN on track 352° to BAISS, then on track 352° to DIGSE, then on track 352° to PALMR, then on track 355° to ISAKE, then on track 355°. Expect radar vectors to final approach course.

LANDING PWA RW35R: From WAYMN on track 318° to NUTRE, then on track 318°. Expect radar vectors to final approach course.