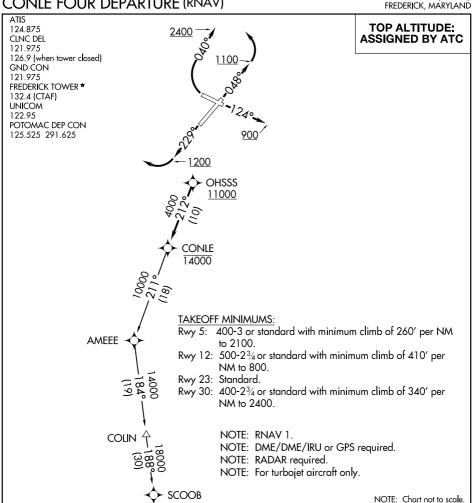

## CONLE FOUR DEPARTURE (RNAV)

## DEPARTURE ROUTE DESCRIPTION

TAKEOFF RWY 5: Climb heading 048° to 1100 before turning left.

TAKEOFF RWY 12: Climb heading 124° to 900 before proceeding westbound.

TAKEOFF RWY 23: Climb heading 229° to 1200 before turning right.

TAKEOFF RWY 30: Climbing right turn heading 040° to 2400 before proceeding on course.

Climb on assigned heading to ATC assigned altitude, for vectors to cross OHSSS at or above 11000, then on track 212° to cross CONLE at or below 14000, then on assigned transition. Expect filed altitude within 10 minutes after departure.

COLIN TRANSITION (CONLE4.COLIN) SCOOB TRANSITION (CONLE4.SCOOB)