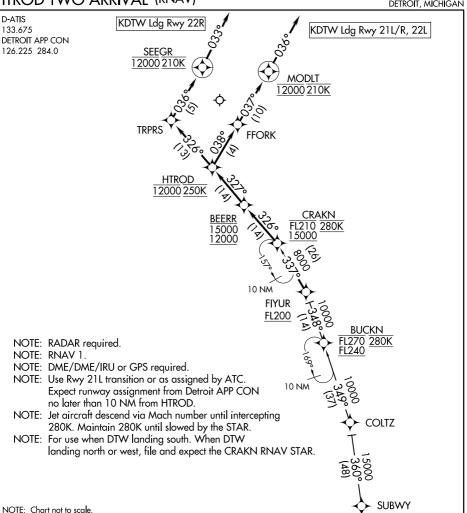

## HTROD TWO ARRIVAL (RNAV)

## ARRIVAL ROUTE DESCRIPTION

## SUBWY TRANSITION (SUBWY.HTROD2)

From CRAKN on track 326° to cross BEERR between 12000 and 15000, then on track 327° to cross HTROD at 12000 and at 250K. LANDING RUNWAY 22L, 21L/R: From HTROD on track 038° to FFORK, then on track 037° to cross MODLT at 12000 and at 210K, then on track 036°. Expect RADAR vectors to final approach course. LANDING RUNWAY 22R: From HTROD on track 326° to TRPRS, then

on track 036° to cross SEEGR at 12000 and at 210K, then on track 033°. Expect RADAR vectors to final approach course.

> DETROIT, MICHIGAN DETROIT METROPOLITAN WAYNE COUNTY (DTW)